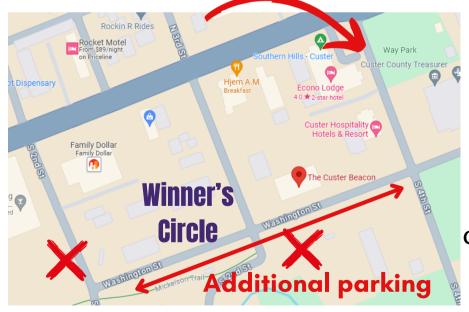

Additional shirts may be purchased for \$15 each

\*\*\*Shirts are not guaranteed for non pre-registered entrants\*\*\*
Car show will be held on Washington St in Custer. Please enter
from Mt Rushmore Rd onto Washington St from 4th St.

Food and Beverage will be available at the Custer Beacon.

Please plan to be at your car by 1pm. Awards ceremony will be held in the Winners Circle at 1:30pm

A portion of the procedes will be used to help fund the \$500 Bob Plaisted Memorial Car Show Scholarship given to a CHS senior attending a trade school

More Parking for More Cars!!!
Check in with event staff and they will direct you to spaces

present: