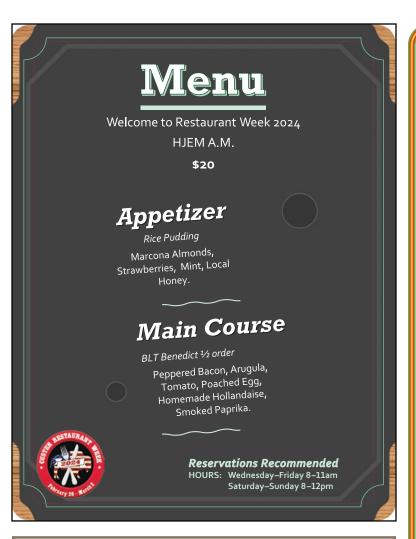

#### **BREAKFAST**

- · Bagel & Lox Fresh baked bagel with smoked salmon, cream cheese, thinly sliced red onion and capers. \$9
- · Smoked Salmon Omelet Three egg omelet filled with smoked salmon, tomatoes, red onion and topped with a Gruyere dill cheese sauce. Served with potatoes. \$16

#### LUNCH AND DINNER

· 1/2 Rack of smoked ribs, baked beans, potato salad & jalapeno corn bread \$18

#### **HOURS:**

BREAKFAST 7am-11am daily LUNCH

Mon, Tue, Sat 11am–3pm Wed-Fri 11am-8pm