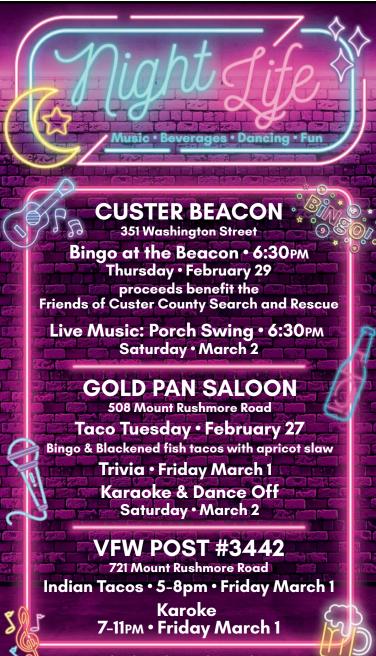

# **ENTERTAINMENT**

Check out the venues above for the week's events.

VFW Sip N Paint - March 2 (see page 3 for details)