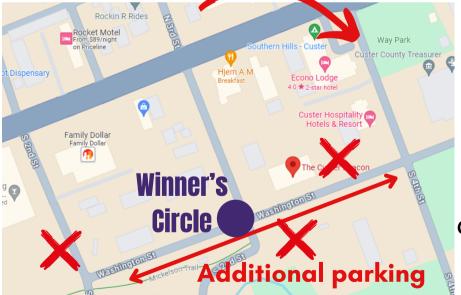

Custer, SD

\*\*\*Shirts are not guaranteed for non pre-registered entrants\*\*\*

Car show will be held on Washington St in Custer. Please enter from Mt Rushmore Rd onto Washington St from 4th St.

Food and Beverage will be available at the Custer Beacon. Please plan to be at your car by 1pm. Awards ceremony will be held in the Winners Circle at 1:30pm

A portion of the procedes will be used to help fund the \$500 Bob Plaisted Memorial Car Show Scholarship given to a CHS senior attending a trade school

More Parking for More Cars!!! Check in with event staff and they will direct you to spaces